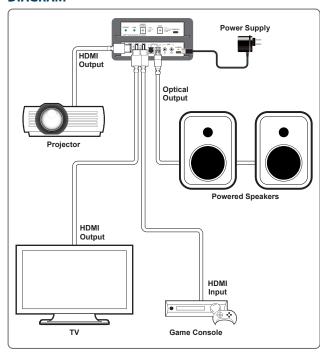

The AU-11PRO is a Audio Extractor & Inserter that can take the selected audio from an HDMI, ARC (from HDMI Output 1), optical, or analogue source and output it simultaneously over the unit's HDMI, optical, and analogue outputs. This allows the user to convert an audio source using high quality ADC/DAC processing for use with powered speakers or an AV receiver that otherwise would not be able to support the original format. The HDMI input and mirrored HDMI output ports support resolutions up to 4K@60Hz (4:4:4, 8-bit) and advanced video content such as HDR (High Dynamic Range), 10-bit color is also supported. The built-in EDID management controls allow the user to select from multiple pre-configured EDIDs, including the option for a custom user uploaded EDID.

# **DIAGRAM**