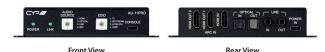

Note: Optical output is limited to LPCM 2.0 and standard Bitstream sources. Analogue audio output is limited to LPCM 2.0 sources Controllable via front panel selector dials and RS-232 style control via a Virtual COM port over USB-C